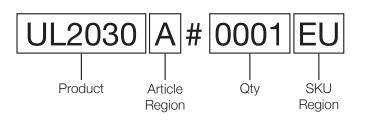

# ORDERING INFORMATION

| Product/SKU    | Communication | Additional features |
|----------------|---------------|---------------------|
| UL2030x#0001xx | LoRaWAN®      | n/a                 |

| Article region | SKU region | BAND  |
|----------------|------------|-------|
| A              | EU         | EU868 |
| В              | AU         | AU915 |
| С              | US         | US915 |
| D              | AS         | AS923 |
| F              | KR         | KR920 |
| I              | IN         | IN865 |
| J              | RU         | RU864 |