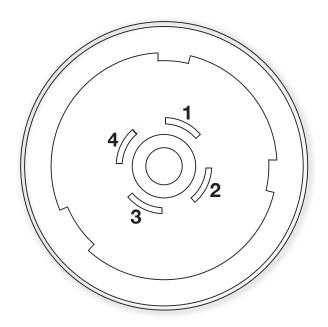

# WIRING GUIDE

| 1: | +24V Auxiliary power supply |
|----|-----------------------------|
| 2: | DALI - / Ground for +24V    |
| 3: | DALI +                      |
| 4: | RFU                         |

NAS Nordic Automation Systems