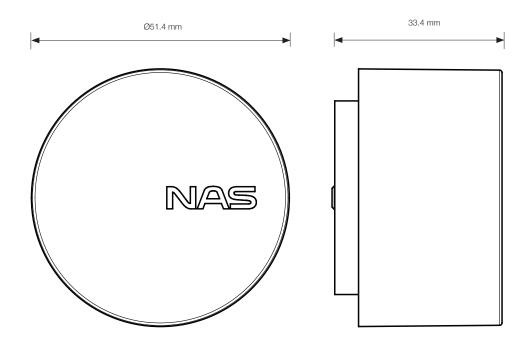

# SPECIFICATIONS

| Diameter:              | 51.4 mm     |
|------------------------|-------------|
| Height:                | 33.4 mm     |
| Weight:                | 38 g        |
| Operating temperature: | -30°C +60°C |
| Power consumption:     | 34mA @ 24V  |
| Body material:         | ABS         |
| IP Rating:             | IP67        |

# DIMENSIONS