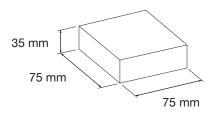

|
| Weight                   | 200 g                                 |
| Operating temperature    | -20°C +60°C                           |
| IP Rating                | IP43                                  |
| Power consumption        | 9W                                    |
| Body material            | Aluminium                             |
| Cleaning recommendations | Alcohol-based liquids and soft tissue |
| Communication            | 2.4 GHz NAS SensorLink protocol       |
|                          | Modbus RTU*                           |
| SecureCloud Connection   | 900/1800 Mhz GSM                      |

<sup>\*</sup>Optional (Communication interface required)

## **DIMENSIONS / PACKAGING**

### Dimensions



### Packaging





### Communication interface



## ORDERING INFORMATION

| Article / SKU  | Package qty | Content                 |
|----------------|-------------|-------------------------|
| IM1010A#0001EC | 1           | Gateway                 |
| IX8000A#0001EC | 1           | Communication interface |

# **CONTACT INFORMATION**

### Nordic Automation Systems AS

www.nasys.no info@nasys.no

### **HAVS** information

www.stophavs.com