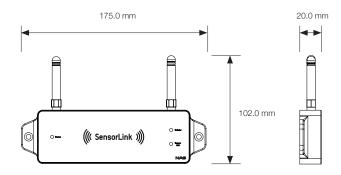

# **SPECIFICATIONS**

| Length                   | 175.0 mm                              |
|--------------------------|---------------------------------------|
| Width                    | 20.0 mm                               |
| Height                   | 102.0 mm                              |
| Weight                   | 200 g                                 |
| Operating temperature    | -20°C +60°C                           |
| IP Rating                | IP43                                  |
| Power consumption        | 9W                                    |
| Body material            | Aluminium                             |
| Cleaning recommendations | Alcohol-based liquids and soft tissue |
| Communication            | 2.4 GHz NAS SensorLink protocol       |
|                          | Modbus RTU*                           |
| SecureCloud Connection   | 900/1800 Mhz GSM                      |

### Dimensions