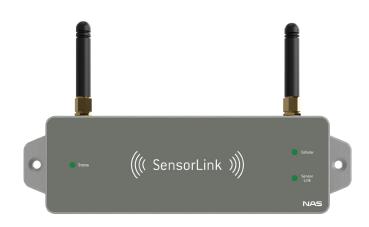

# SensorLink GATEWAY CELLULAR IM1010A

SensorLink Gateway Cellular is the gateway for all NAS products towards NAS Analytics platform, collecting real-time data and providing feedback if necessary.

Aluminium body makes the Gateway durable and easily mountable. Gateway establishes a Link to NAS Analytics over cellular connection.