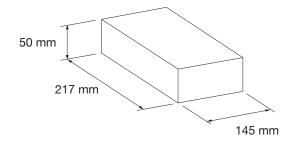

| 102.0 mm                              |
| Weight                   | 200 g                                 |
| Operating temperature    | -20°C +60°C                           |
| IP Rating                | IP43                                  |
| Power consumption        | 9W                                    |
| Body material            | Aluminium                             |
| Cleaning recommendations | Alcohol-based liquids and soft tissue |
| Communication            | 2.4 GHz NAS SensorLink protocol       |
|                          | Modbus RTU*                           |
| SecureCloud Connection   | 900/1800 Mhz GSM                      |

<sup>\*</sup>Optional (Communication interface required)

## **DIMENSIONS / PACKAGING**

### Dimensions



### Packaging





### Communication interface



## ORDERING INFORMATION

| Article / SKU  | Package qty | Content                 |
|----------------|-------------|-------------------------|
| IM1010A#0001EC | 1           | Gateway                 |
| IX8000A#0001EC | 1           | Communication interface |

# **CONTACT INFORMATION**

### Nordic Automation Systems AS

www.nasys.no info@nasys.no

### **HAVS** information

www.stophavs.com