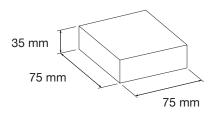

|
| Weight                   | 215 g                                          |
| Operating temperature    | -20°C +60°C                                    |
| IP Rating                | IP43                                           |
| Power consumption        | 9W                                             |
| Body material            | Aluminium + reinforced glass                   |
| Cleaning recommendations | Alcohol-based liquids and soft tissue          |
| Communication            | 2.4 GHz NAS SensorLink protocol<br>Modbus RTU* |
| SecureCloud Connection   | 900/1800 Mhz GSM<br>10/100 Mbit/s Ethernet*    |

<sup>\*</sup>Optional (Communication interface required)

# **DIMENSIONS / PACKAGING**

## Dimensions



# Packaging

## Gateway



## Communication interface



# ORDERING INFORMATION

| Article / SKU  | Package qty | Content                 |
|----------------|-------------|-------------------------|
| IM1000A#0001EC | 1           | Gateway                 |
| IX8000A#0001EC | 1           | Communication interface |

# CONTACT INFORMATION

# Nordic Automation Systems AS

www.nasys.no info@nasys.no

## **HAVS** information

www.stophavs.com