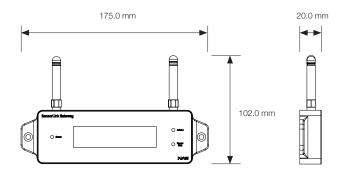

# **SPECIFICATIONS**

| Length                   | 175.0 mm                                       |
|--------------------------|------------------------------------------------|
| Width                    | 20.0 mm                                        |
| Height                   | 102.0 mm                                       |
| Weight                   | 215 g                                          |
| Operating temperature    | -20°C +60°C                                    |
| IP Rating                | IP43                                           |
| Power consumption        | 9W                                             |
| Body material            | Aluminium + reinforced glass                   |
| Cleaning recommendations | Alcohol-based liquids and soft tissue          |
| Communication            | 2.4 GHz NAS SensorLink protocol<br>Modbus RTU* |
| SecureCloud Connection   | 900/1800 Mhz GSM<br>10/100 Mbit/s Ethernet*    |

## Dimensions

## Gateway