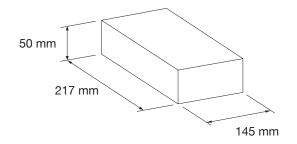

0 mm                                       |
| Weight                   | 215 g                                          |
| Operating temperature    | -20°C +60°C                                    |
| IP Rating                | IP43                                           |
| Power consumption        | 9W                                             |
| Body material            | Aluminium + reinforced glass                   |
| Cleaning recommendations | Alcohol-based liquids and soft tissue          |
| Communication            | 2.4 GHz NAS SensorLink protocol<br>Modbus RTU* |
| SecureCloud Connection   | 900/1800 Mhz GSM<br>10/100 Mbit/s Ethernet*    |

<sup>\*</sup>Optional (Communication interface required)

# **DIMENSIONS / PACKAGING**

## Dimensions



# Packaging

## Gateway



## Communication interface



# ORDERING INFORMATION

| Article / SKU  | Package qty | Content                 |
|----------------|-------------|-------------------------|
| IM1000A#0001EC | 1           | Gateway                 |
| IX8000A#0001EC | 1           | Communication interface |

# CONTACT INFORMATION

# Nordic Automation Systems AS

www.nasys.no info@nasys.no

## **HAVS** information

www.stophavs.com