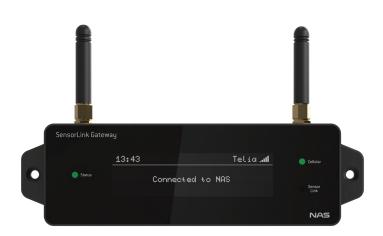

# SensorLink GATEWAY IM1000

SensorLink Gateway is the gateway for all NAS products towards NAS Analytics platform, collecting real-time data and providing feedback if necessary.

Aluminium body and reinforced glass faceplate make the Gateway durable and easily mountable. Gateway establishes a Link to NAS Analytics over Ethernet or cellular connection.

# **FEATURES**

- Two-band GSM connection
- Ethernet connection\*
- Modbus RTU interface\*
- White OLED display
- Internal data recording for backup
- Firmware OTA upgradable

<sup>\*</sup>Optional (Communication interface required)