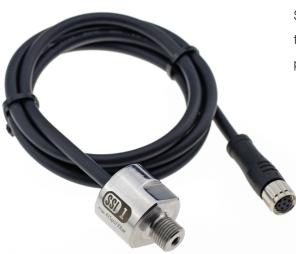

# SSI 1/8" PRESSURE + TEMPERATURE UM9010

SSI 1/8" Pressure + Temperature sensor is meant to be attached to the IP68 Pulse Reader + SSI for temperature and pressure readings.

## SPECIFICATIONS

| Height:                | 26 mm         |
|------------------------|---------------|
| Diameter:              | 22 mm         |
| Weight:                | 70.6 g        |
| Cable length:          | 1 m           |
| Operating temperature: | -20°C +85°C   |
| Body material:         | AISI 316 (A4) |
| IP Rating:             | IP67          |