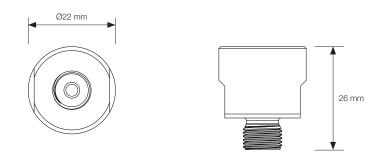

## SPECIFICATIONS

| Height:                | 26 mm         |
|------------------------|---------------|
| Diameter:              | 22 mm         |
| Weight:                | 70.6 g        |
| Cable length:          | 1 m           |
| Operating temperature: | -20°C +85°C   |
| Body material:         | AISI 316 (A4) |
| IP Rating:             | IP67          |

### Dimensions