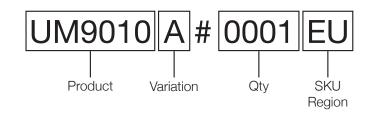

### ORDERING INFORMATION

| Product/SKU    | Package qty | IP Rating |
|----------------|-------------|-----------|
| UM9010x#0001xx | 1           | IP67      |

| Variation | Thread       |
|-----------|--------------|
| А         | ISO7 - G1/8" |